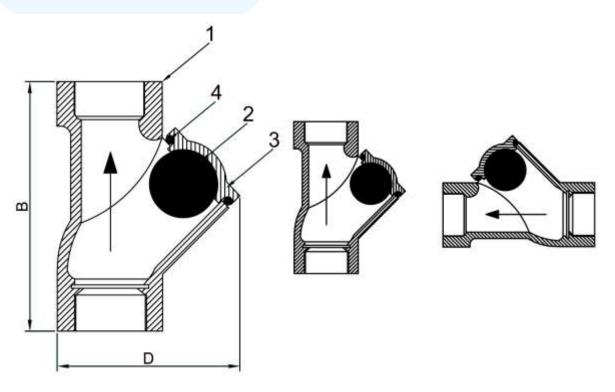

## **Standart Materials**

| 1 | Housing         | Pig casting          |
|---|-----------------|----------------------|
| 2 | Ball            | Hardened epoxy resin |
| 3 | Maintenance lid | Pig casting          |
| 4 | O-ring          | EPDM rubber          |

| Connect | ion Diameter | Dimensions |    |
|---------|--------------|------------|----|
| DN      | Inch         | В          | D  |
| 25      | 1"           | 38         | 22 |
| 32      | 1 1/4"       | 48         | 32 |
| 40      | 1 1/2"       | 63         | 40 |
| 50      | 2"           | 74         | 54 |
| 65      | 2 1/2"       | 90         | 70 |