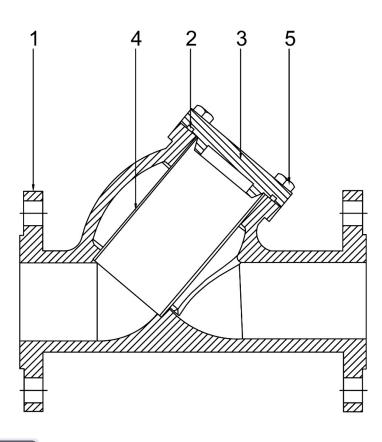

## **Standart Materials**

| 1 | Housing | GG 25   |
|---|---------|---------|
| 2 | O-ring  | Viton   |
| 3 | Cover   | GG 25   |
| 4 | Filter  | Cr-Ni   |
| 5 | Bolt    | DIN 933 |

| Flange Diameter |        | Dimensions |     |     |     | Nominal Pressure |    |
|-----------------|--------|------------|-----|-----|-----|------------------|----|
| DN              | Inch   | L          | ØD  | Øk  | øg  | Ød2xn            | PN |
| 25              | 1"     | 160        | 115 | 85  | 65  | Ø14x4            | 16 |
| 32              | 1 1/4" | 180        | 140 | 100 | 76  | Ø19x4            | 16 |
| 40              | 1 1/2" | 200        | 150 | 110 | 84  | Ø19x4            | 16 |
| 50              | 2"     | 230        | 165 | 125 | 99  | Ø19x4            | 16 |
| 65              | 2 1/2" | 290        | 185 | 145 | 118 | Ø19x4            | 16 |
| 80              | 3"     | 310        | 200 | 160 | 132 | Ø19x8            | 16 |
| 100             | 4"     | 350        | 220 | 180 | 156 | Ø19x8            | 16 |
| 125             | 5"     | 400        | 250 | 210 | 184 | Ø19x8            | 16 |
| 150             | 6"     | 480        | 285 | 240 | 211 | Ø23x8            | 16 |