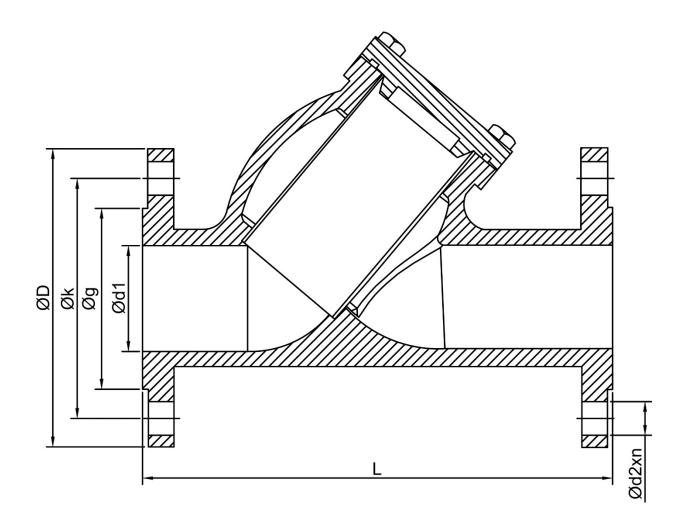

## **Standart Materials**

| 1 | Housing | GG 25   |
|---|---------|---------|
| 2 | O-ring  | Viton   |
| 3 | Cover   | GG 25   |
| 4 | Filter  | Cr-Ni   |
| 5 | Bolt    | DIN 933 |

| Flange Diameter |        | Dimensions |     |     |     | Nominal Pressure |    |
|-----------------|--------|------------|-----|-----|-----|------------------|----|
| DN              | Inch   | L          | ØD  | Øk  | øg  | Ød2xn            | PN |
| 25              | 1"     | 160        | 115 | 85  | 65  | Ø14x4            | 16 |
| 32              | 1 1/4" | 180        | 140 | 100 | 76  | Ø19x4            | 16 |
| 40              | 1 1/2" | 200        | 150 | 110 | 84  | Ø19x4            | 16 |
| 50              | 2"     | 230        | 165 | 125 | 99  | Ø19x4            | 16 |
| 65              | 2 1/2" | 290        | 185 | 145 | 118 | Ø19x4            | 16 |
| 80              | 3"     | 310        | 200 | 160 | 132 | Ø19x8            | 16 |
| 100             | 4"     | 350        | 220 | 180 | 156 | Ø19x8            | 16 |
| 125             | 5"     | 400        | 250 | 210 | 184 | Ø19x8            | 16 |
| 150             | 6"     | 480        | 285 | 240 | 211 | Ø23x8            | 16 |